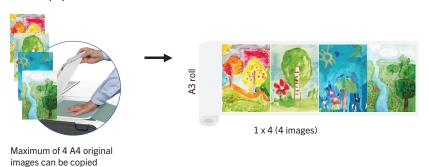

#### **Enlargement Copy**

A4 documents can be scanned and enlarged up to A1 or 24" size on roll paper, or up to A3 on cut sheets to maximize the image automatically. The orientation of the image can be selected on the user panel.

## **Repeated Copy**

Repeatedly copy an A4 document to fit the width of roll paper. Fitted to maximum roll width of A1/24", or A4 on cut sheets.

#### **Layout Copy**

Multiple original images can be copied in order into one continuous layout and fitted to the roll paper width. Fitted to maximum roll width of A1/24" inch.