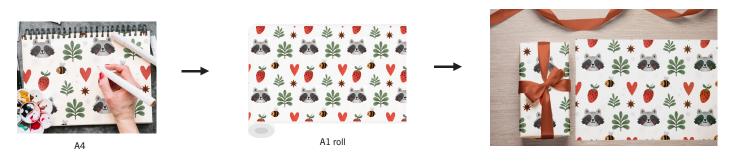

## **Repeated Copy**

Repeatedly copy an A4 document to fit the width of roll paper. Fitted to maximum roll width of A1/24", or A4 on cut sheets.

#### **Layout Copy**

Multiple original images can be copied in order into one continuous layout and fitted to the roll paper width. Fitted to maximum roll width of A1/24" inch.