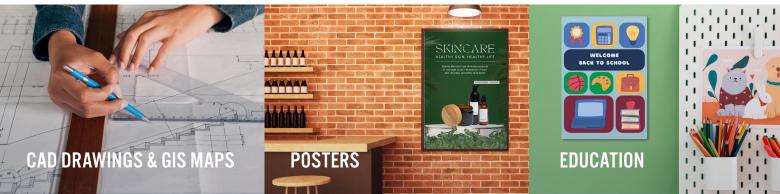

ttps://posterartist.canon

## **INDUSTRIES & APPLICATIONS**

## **HIGH IMAGE QUALITY**

The TC series improves in colour mapping for more accurate reproduction, producing a more dense and vivid colour expression in posters and flyers.

#### **Vivid Colours**



Printed with conventional colour



Printed with Vivid colours

#### Effects of water spills\* on prints



Lines & text remain visible after water spills

\*Water droplets on the drawing 24 hours after it was printed on plain paper "Red Label 75gsm"

## **AUTOMATIC SWITCHING ROLL PAPER / CUT SHEET**

The TC series supports output prints of up to A1-sized/ 24-inch width roll paper alongside the easy loading of cut sheet media, while the Auto Sheet Feeder can cater up to 100 A4\* or 50 A3\* sheets.







**Cut Sheet** 

Roll Paper



## **BUNDLED INK BOTTLES**

The TC series comes with large bundled ink bottles with a total capacity of 280 ml (4 colours x 70 ml), instantly catering for any print needs.



DINNER

SERVED WITH

FRENCH FRIES

## **MULTIPLE COPY FUNCTIONS**

Enlargement copy, repeated copy, layout copy, image stitch copy and split & enlarge copy functions are available on the TC-21M.

#### **Enlargement Copy**

A4 documents can be scanned and enlarged up to A1 or 24" size on roll paper, or up to A3 on cut sheets to maximize the image automatically. The orientation of the image can be selected on the user panel.



## **Repeated Copy**

Repeatedly copy an A4 document to fit the width of roll paper. Fitted to maximum roll width of A1/24", or A4 on cut sheets.



#### **Layout Copy**

Multiple original imag