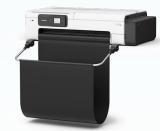

|                                                                                                   |  |
| PRINT SPEED*5                      |                          | A1 SIZE                                                                                                                                                                |                                                                                                   |  |
| Plain Paper                        | CAD Drawing              | 30 sec (Draft) (Monochrome)                                                                                                                                            |                                                                                                   |  |





#### Printer Stand + Basket

#### **Desktop Basket**

#### Specifications are subject to change without notice.

- 1 User adjustments required. Printing environment and media must match those used for the adjustments.
- Paper required: Plain paper and coated paper only.

  PDF supports only files generated by TC Series and Canon IJ products.

  EEE802.1X (EAP-TLS/EAP-TTLS/PEAP) supported.
- \*Optical resolution is based on the ISO 14473 standard and represents the maximum sampling rate for scanning documents.
  \*5 A1 page portrait orientation, plain paper with fastest print mode setting. Print speed (time taken to print one
- page) does not include time required for data processing, data transfer and pre-printing operations.

  Supported roll paper widths are 24 inch, 18 inch, 17 inch,