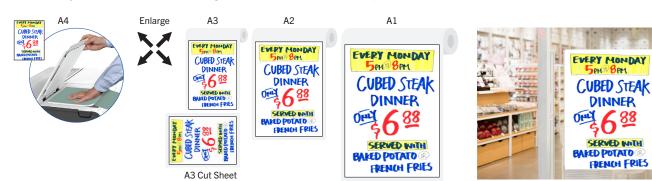

## **MULTIPLE COPY FUNCTIONS**

Enlargement copy, repeated copy, layout copy, image stitch copy and split & enlarge copy functions are available on the TC-21M.

#### **Enlargement Copy**

A4 documents can be scanned and enlarged up to A1 or 24" size on roll paper, or up to A3 on cut sheets to maximize the image automatically. The orientation of the image can be selected on the user panel.