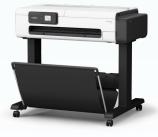

|                                                                                                   |  |
| PRINT SPEED*5                      |                          | A1 SIZE                                                                                                                                                                |                                                                                                   |  |
| Plain Paper                        | CAD Drawing              | 30 sec (Draft) (Monochrome)                                                                                                                                            |                                                                                                   |  |





#### Printer Stand + Basket

#### **Desktop Basket**

#### Specifications are subject to change without notice.

- 1 User adjustments required. Printing environment and media must match those used for the adjustments.
- Paper required: Plain paper and coated paper only.

  PDF supports only files generated by TC Series and Canon IJ products.

  EEE802.1X (EAP-TLS/EAP-TTLS/PEAP) supported.
- \*Optical resolution is based on the ISO 14473 standard and represents the maximum sampling rate for scanning documents.
  \*5 A1 page portrait orientation, plain paper with fastest print mode setting. Print speed (time taken to print one
- page) does not include time required for data processing, data transfer and pre-printing operations.

  Supported roll paper widths are 24 inch, 18 inch, 17 inch