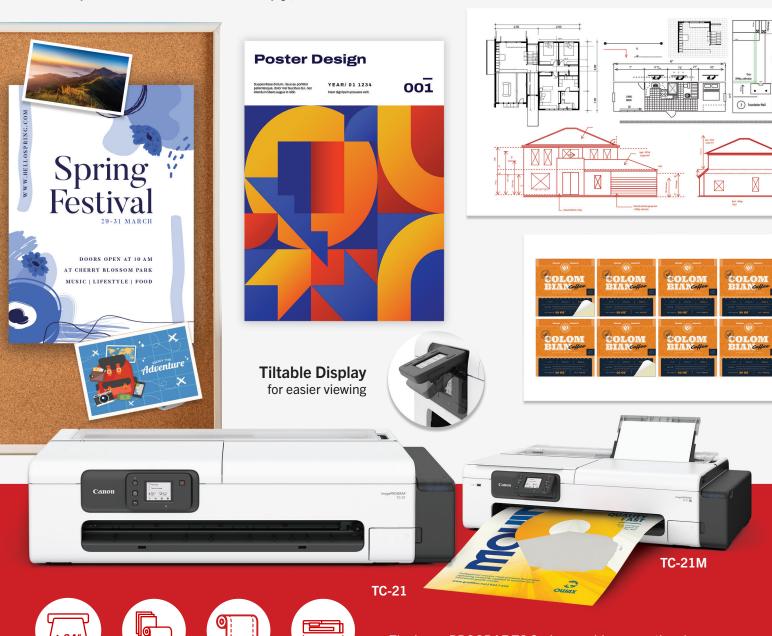

## VERSATILE MEDIA HANDLING

Supports a wide range of paper sizes from A6 to A1-sized/24-inch width and various paper types like from postcards, envelopes, labels and office documents to CAD line drawings, posters and long banners.

## **BUNDLED APPLICATIONS**

Canon's PosterArtist (Web Version) software provides an easy way to create and print visually impressive poster designs.

Try for free at https://posterartist.canon

## **INDUSTRIES & APPLICATIONS**

## **HIGH IMAGE QUALITY**

The TC series improves in colour mapping for more accurate reproduction, producing a more dense and vivid colour expression in posters and flyers.