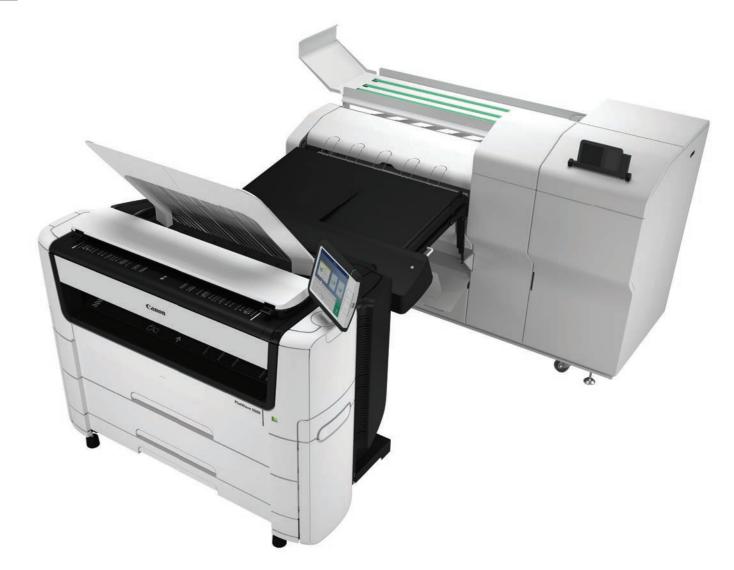

#### Neat document delivery

The PlotWave series saves time with its neat document delivery options. Depending on your needs, you can easily collect your prints either from the top delivery tray or Stacker Select. The top delivery tray is positioned at an ergonomic height, and plots are neatly collated and stacked in the tray. The Folder Express 3011\* saves office and desk space thanks to its compact design and accurate, tightly folded prints. The Folder Professional 6011 and 6013\*\* offer diverse folding options, including offline folding and reinforcement. For extra stacking capacity, choose the Stacker Select, which is capable of stacking up to 400, 42-inch-wide sheets.

 $^*/^{**}$  the Folder Express and Folder Professional are exclusively available for the PlotWave 5000 series and PlotWave 7500