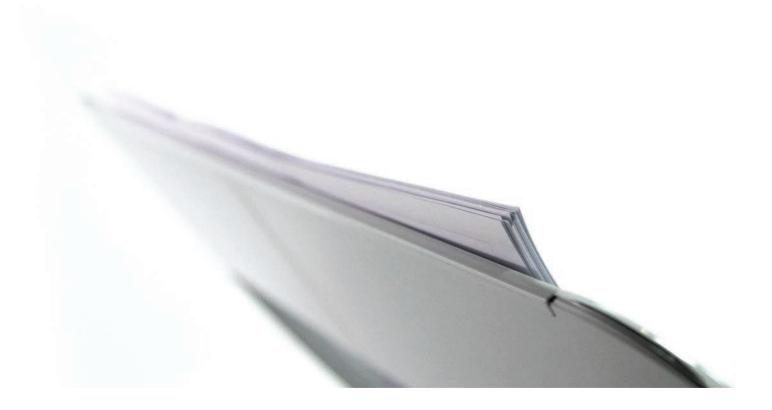

#### Neat document delivery

The PlotWave series saves time with its neat document delivery options. Depending on your needs, you can easily collect your prints either from the top delivery tray or Stacker Select. The top delivery tray is positioned at an ergonomic height, and plots are neatly collated and stacked in the tray. The Folder Express 3011\* saves office and desk space thanks to its compact design and accurate, tightly folded prints. The Folder Professional 6011 and 6013\*\* offer diverse folding options, including offline folding and reinforcement. For extra stacking capacity, choose the Stacker Select, which is capable of stacking up to 400, 42-inch-wide sheets.