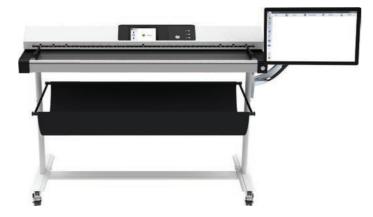

#### Safeguard your professional results

The PlotWave Series has been designed for first-time-right printing. It helps you to avoid costly misprints and save time, paper and toner. Radiant Fusing technology prevents print resolution loss, dot size degradation, and line fuzziness, as the toner melts exactly where it is placed on the media. Achieve professional results with the integrated Scanner Express: Image Logic boosts readable details in the scanned file by reducing creases and paper folds in the scanned original. Boost scanning performance even further with the standalone high-volume Scanner Professional.