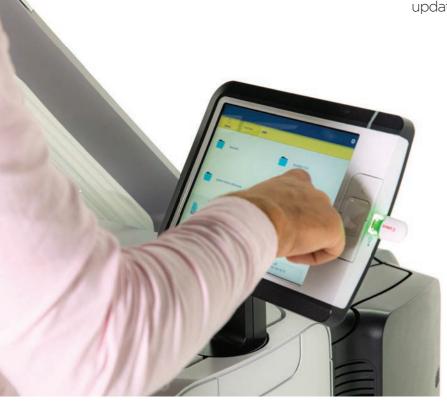

#### Secure on all levels

Security is critical in the modern office environment. Your data, your working environment and your results are in safe hands with the PlotWave series.

Your data is protected in all phases of the print process. When the data is in transit, it is protected by secure, encrypted protocols. When at rest, your data is securely encrypted.

Since a printer is generally not used as a long-term data storage solution, deletion is made secure by data shredding and proper deleting protocols. There is also the option to remove the hard disk when the printer is decommissioned. Robust user authentication provides document security for users and activity control for budget managers. Hack prevention guards against malicious intrusion. All these security measures have been built for the long term: with software support, security updates and remote service.