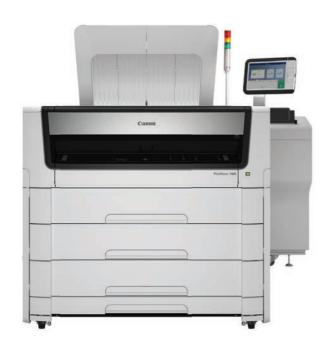

#### **PlotWave series**

#### Easy, secure and intelligent

For complex wide format print jobs, it is important that your printer produces impressive results every time. The PlotWave series makes printing easy with its intuitive user interface. Intelligent automation utilises the power under the hood and tunes it to high performance. Top-notch security features safeguard your data, not only today, but also in the future. With its small footprint, ergonomic construction and clean, closed toner system, the PlotWave series is an excellent companion in busy office environments.