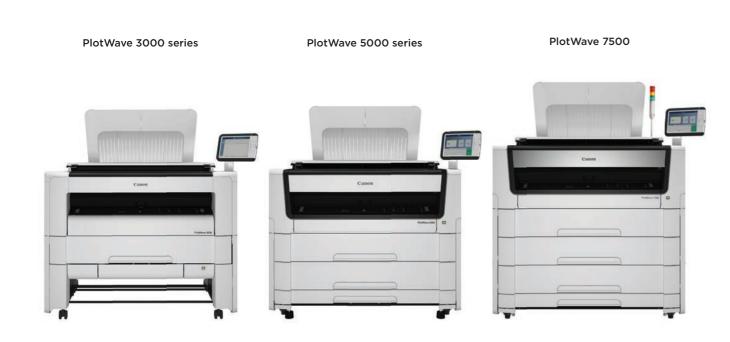

#### **PlotWave series**

#### Easy, secure and intelligent

For complex wide format print jobs, it is important that your printer produces impressive results every time. The PlotWave series makes printing easy with its intuitive user interface. Intelligent automation utilises the power under the hood and tunes it to high performance. Top-notch security features safeguard your data, not only today, but also in the future. With its small footprint, ergonomic construction and clean, closed toner system, the PlotWave series is an excellent companion in busy office environments.