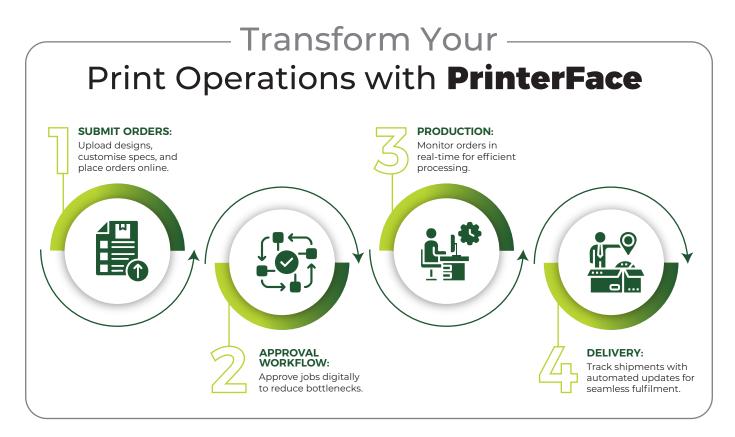

## Revolutionising Print Room Management

Take charge of your organisation's printing needs with **PrinterFace** – the all-in-one solution to optimise workflows, increase efficiency, and reduce costs.