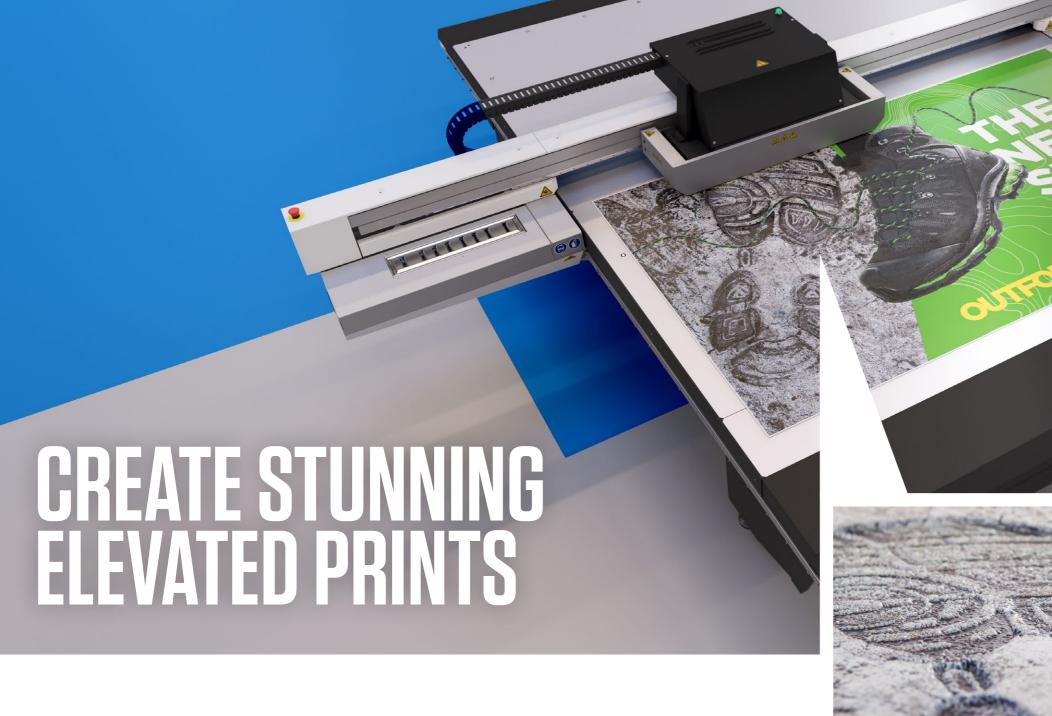

#### INTELLIGENT LAYERING

Using patented Advanced Layer
Printing System (ALPS) technology
with the Arizona 1300 series and
Arizona 2300 series, PRISMAelevate
XL enables to print intelligent layers
of ink and create unique highresolution colour print applications
with stunning tactile elements.

# INTELLIGENT LAYERING

PRISMAelevate XL delivers fabulous, eye-catching elevated prints that - literally - stand out from the rest. With the outstanding colour reproduction and precision printing capability of the award-winning Arizona flatbed print technology, the high-end print quality of elevated prints that can be achieved with PRISMAelevate XL is unique in the market.