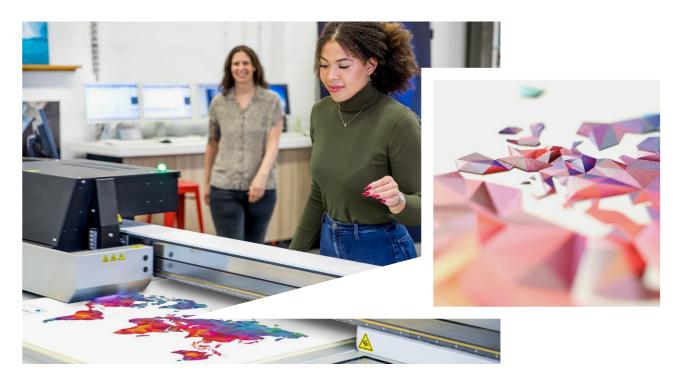

#### INTELLIGENT LAYERING

Using patented Advanced Layer
Printing System (ALPS) technology
with the Arizona 1300 series and
Arizona 2300 series, PRISMAelevate
XL enables to print intelligent layers
of ink and create unique highresolution colour print applications
with stunning tactile elements.

# INTELLIGENT LAYERING

PRISMAelevate XL delivers fabulous, eye-catching elevated prints that - literally - stand out from the rest. With the outstanding colour reproduction and precision printing capability of the award-winning Arizona flatbed print technology, the high-end print quality of elevated prints that can be achieved with PRISMAelevate XL is unique in the market.