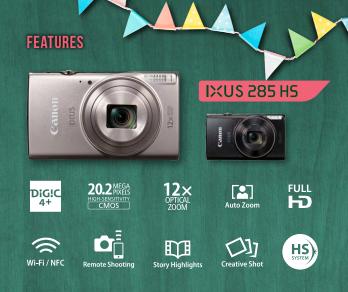

## **ZOOM CAPABILITY** FOCUS ON THE MOMENT

Get closer and more personal with up to 12x Optical Zoom and extendable to 24x with Canon's ZoomPlus technology. Also equipped with an Auto Zoom system that automatically detects subject size and framing of the image, for easy use with stunning precision and image quality.

12x Optical Zoom & 24x ZoomPlus available on the IXUS 285 HS. 10x Optical Zoom & 20x ZoomPlus available on the IXUS 190 8x Optical Zoom & 16x ZoomPlus available on the IXUS 185. Auto Zoom only available on IXUS 285 HS and IXUS 185.

## **HIGH-PERFORMANCE POWERFUL, COMPACT & VERSATILE**

IXUS camera series is designed to be light in weight and powerful in performance. With an ISO range of up to 3200 for the IXUS 285 HS, and an ISO of 1600 for the IXUS 190 and 185, every moment reveals stunning detail even in low-light. All 3 cameras also feature Canon's DIGIC 4+ image processor and a 20.2-megapixel CMOS sensor\* to deliver high-resolution photos effortlessly.

12x Zoom

\*Only available on IXUS 285 HS. 20-megapixel CCD sensors are used for IXUS 190 and 185.

#### **STORY HIGHLIGHTS** MEMORIES COME TO LIFE

Create a photo album instantly at a touch. Story Highlights\* uses Canon's proprietary algorithm to create a movie of up to 3 minutes from captured still images and movie snippets shot in Hybrid Auto mode. With this feature, you also have the choice of adding background tracks from the built-in music library.

#### **CREATIVE SHOT** SUBSTANCE MEETS STYLE

m

Story Highlights

Let your imagination run wild with Canon Creative Shot mode\*. With each snap, this feature automatically generates 5 additional image variations using composition and unique effects from a selection of filters - Retro, Monochrome, Special and Natural presets.

# SHARE IT WIRELESSLY

Canon Camera Connect app\* lets you transfer images and videos effortlessly. Use the remote shooting function on your device to capture moments on your Canon camera. Then add your location using the geo-tagging feature on your camera. Wi-Fi and NFC\* functions also enable seamless upload of images and movies on your social media pages directly from your camera.