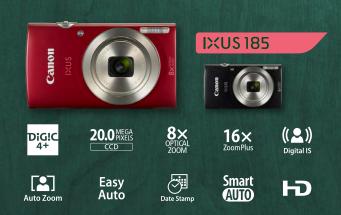

12x Optical Zoom & 24x ZoomPlus available on the IXUS 285 HS. 10x Optical Zoom & 20x ZoomPlus available on the IXUS 190 8x Optical Zoom & 16x ZoomPlus available on the IXUS 185. Auto Zoom only available on IXUS 285 HS and IXUS 185.

## **HIGH-PERFORMANCE POWERFUL, COMPACT & VERSATILE**

IXUS camera series is designed to be light in weight and powerful in performance. With an ISO range of up to 3200 for the IXUS 285 HS, and an ISO of 1600 for the IXUS 190 and 185, every moment reveals stunning detail even in low-light. All 3 cameras also feature Canon's DIGIC 4+ image processor and a 20.2-megapixel CMOS sensor\* to deliver high-resolution photos effortlessly.

#### EASE OF USE AT YOUR FINGERTIPS, AT A GLANCE

Using your camera is now more convenient with the new Easy Auto and Date Stamp features\*. Easy Auto disables FUNC.SET. MENU and INFO buttons to prevent you from getting lost in menu pages, ensuring that you're always ready to capture special moments.

Bringing back fond memories is also made more accurate, and easily available at just a simple touch of the main dial. With the Date Stamp function, you can now automatically record the date and time on every image.

\*Available on IXUS 190 and IXUS 185 only.

/iew the date/time a a glance in prints even without checking EXIF data