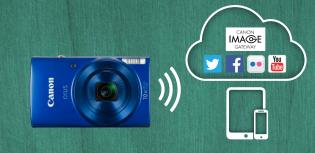

# SHARE IT WIRELESSLY

Canon Camera Connect app\* lets you transfer images and videos effortlessly. Use the remote shooting function on your device to capture moments on your Canon camera. Then add your location using the geo-tagging feature on your camera. Wi-Fi and NFC\* functions also enable seamless upload of images and movies on your social media pages directly from your camera.

\*Compatible with IXUS 285 HS and IXUS 190 only.