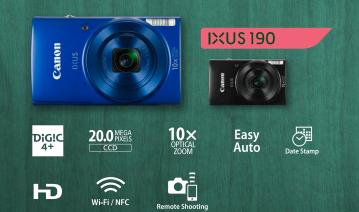

12x Optical Zoom & 24x ZoomPlus available on the IXUS 285 HS. 10x Optical Zoom & 20x ZoomPlus available on the IXUS 190 8x Optical Zoom & 16x ZoomPlus available on the IXUS 185. Auto Zoom only available on IXUS 285 HS and IXUS 185.

## **HIGH-PERFORMANCE POWERFUL, COMPACT & VERSATILE**

IXUS camera series is designed to be light in weight and powerful in performance. With an ISO range of up to 3200 for the IXUS 285 HS, and an ISO of 1600 for the IXUS 190 and 185, every moment reveals stunning detail even in low-light. All 3 cameras also feature Canon's DIGIC 4+ image processor and a 20.2-megapixel CMOS sensor\* to deliver high-resolution photos effortlessly.

#### EASE OF USE AT YOUR FINGERTIPS, AT A GLANCE

Using your camera is now more convenient with the new Easy Auto and Date Stamp features\*. Easy Auto disables FUNC.SET. MENU and INFO buttons to prevent you from getting lost in menu pages, ensuring that you're always ready to capture special moments.

Bringing back fond memories is also made more accurate, and easily available at just a simple touch of the main dial. With the Date Stamp function, you can now automatically record the date and time on every image.

\*Available on IXUS 190 and IXUS 185 only.

/iew the date/time a a glance in prints even without checking EXIF data