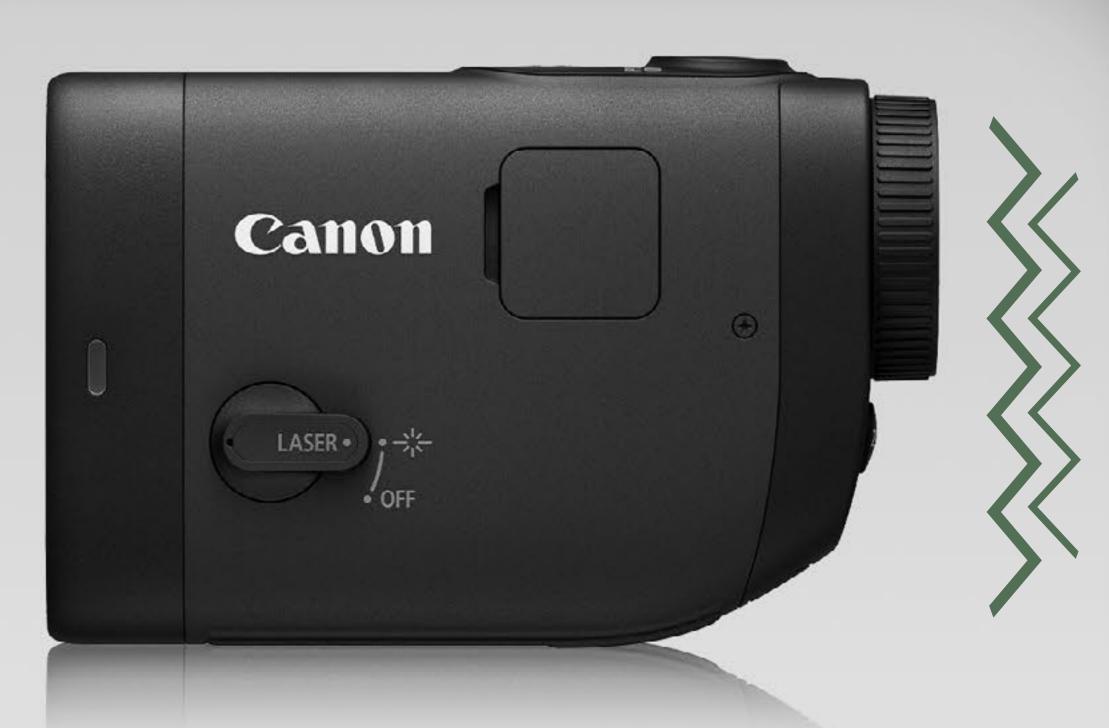

### Easy Operations

Buttons and switches are ergonomically placed for easy accessibility. Protected by IPX4 equivalent exterior, have peace of mind outdoors with robust build quality.