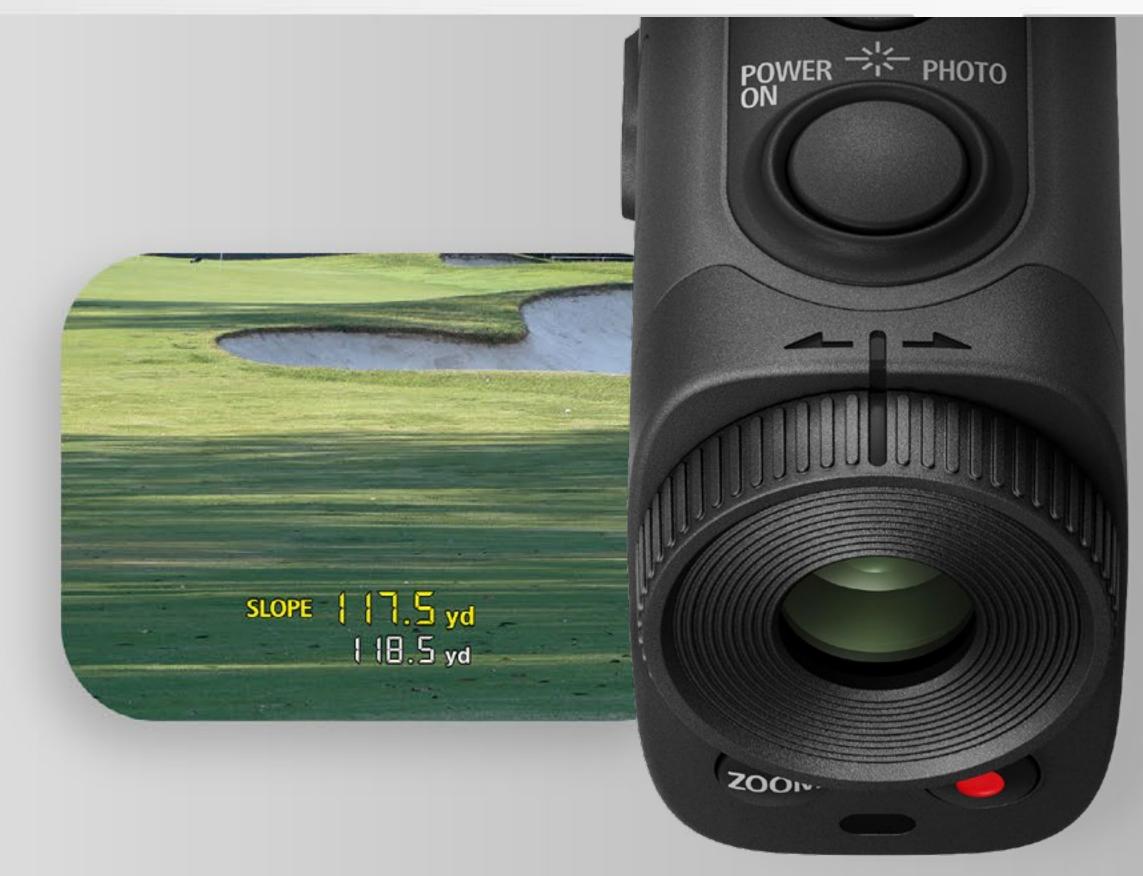

# Strategise with Pinpoint Accuracy

Landing your golf ball in hilly areas can be a head scratch for your next swing. When playing on hilly or sloping terrain, enabling 'Slope Mode' will give you a more accurate calculation of the effective distance that the ball must travel (horizontal distance ± height) based on the fairway's slope and distance to the target. This comes in useful for making strategic decisions such as golf club selection and adjusting the strength of your swing.

Effective distance that the ball must travel (horizontal distance ± height) with Slope Mode ON

Straight-line distance to target

< Table of Contents 03