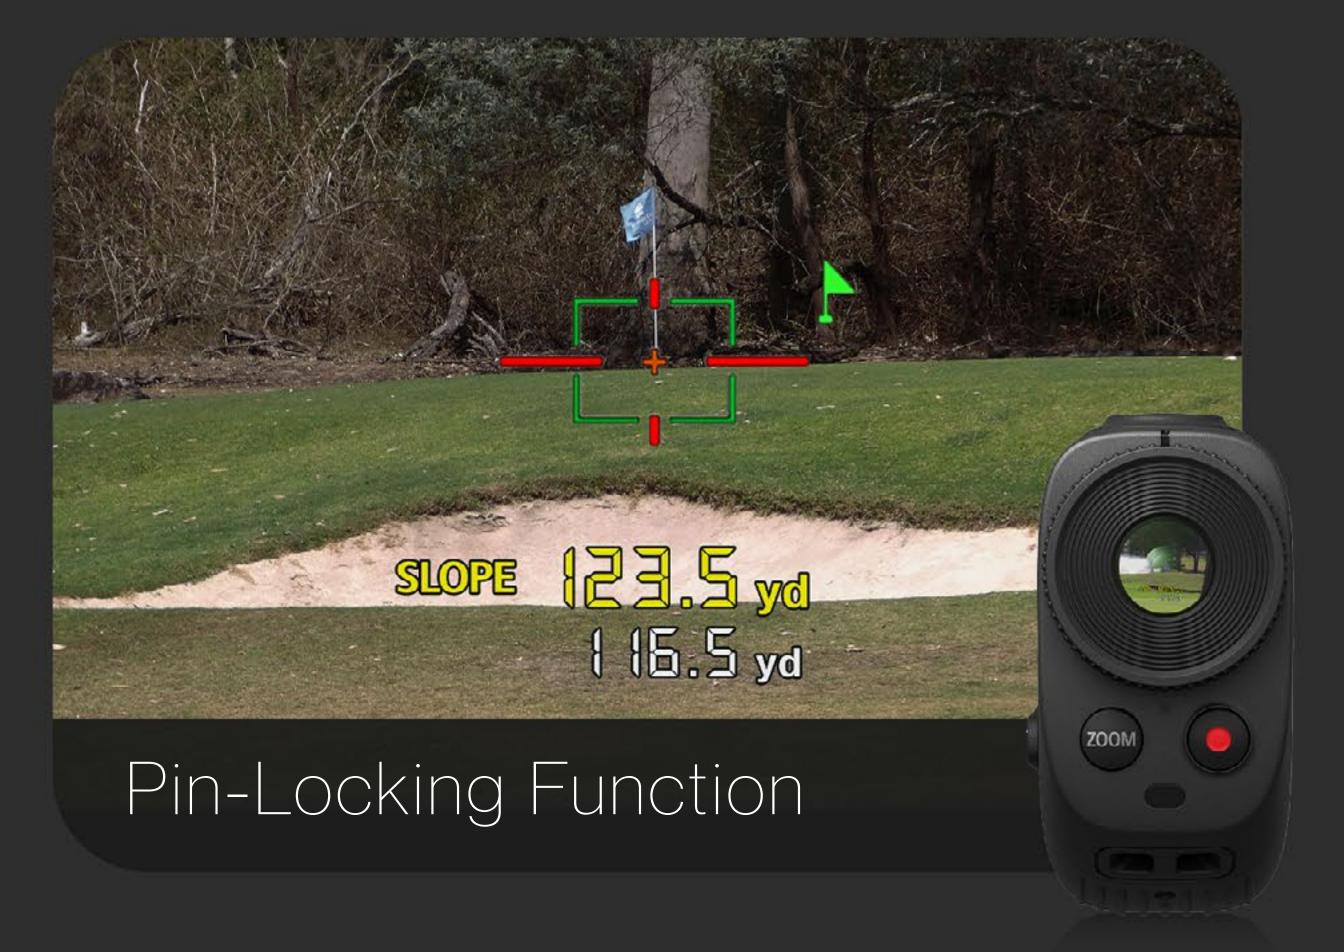

#### Pin-Locking Function

Lock onto the right flag. The PowerShot GOLF will automatically target the nearest subject and measure the distance to it when multiple subjects are in frame. A 'flag' icon will appear once the subject is confirmed.