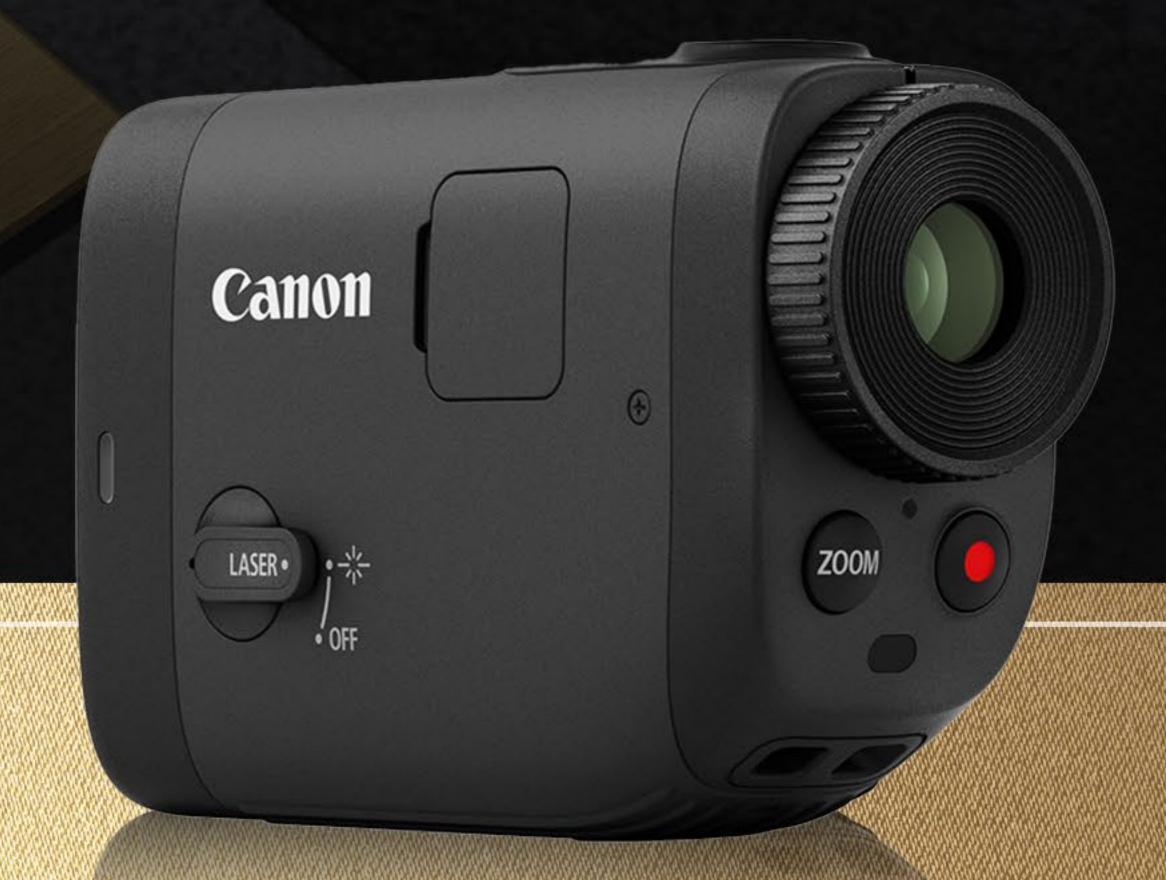

#### Pocket-Sized Precision

Fitting easily into any pocket or golf bag, measuring distance is effortless, or simply review your last performance on the go. USB-C charging allows for quick charges between games.

### Easy Operations

Buttons and switches are ergonomically placed for easy accessibility. Protected by IPX4 equivalent exterior, have peace of mind outdoors with robust build quality.

#### Clear User Interface

Take sight of the next bound with ease.
Toggle between multiple useful information at a glance through the high resolution viewfinder. Intuitive icons and prompts confirm subject is in focus and display useful distance measurements.