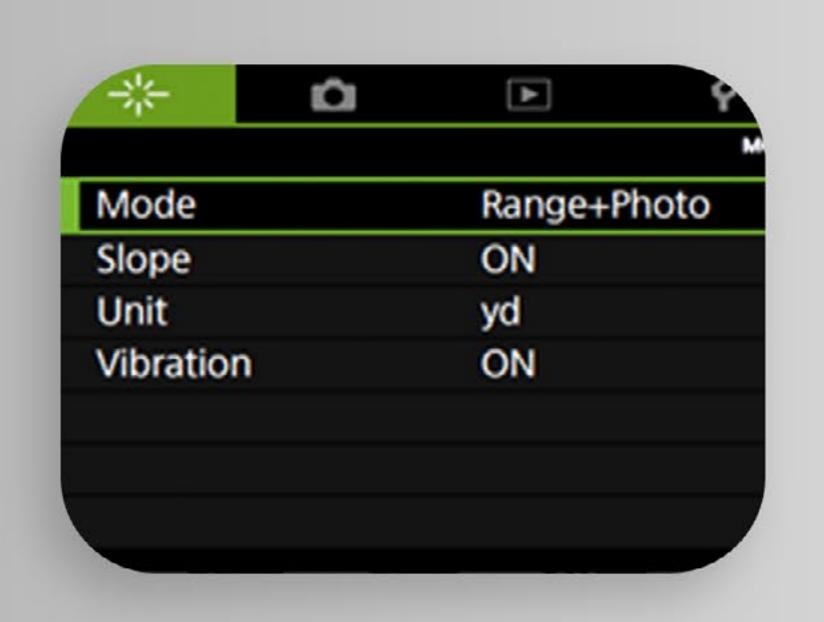

#### Step 2

- Selecting 'Range' allows you to measure only the distance.
- Selecting 'Range + Photo' allows you to perform measurements and capture images.