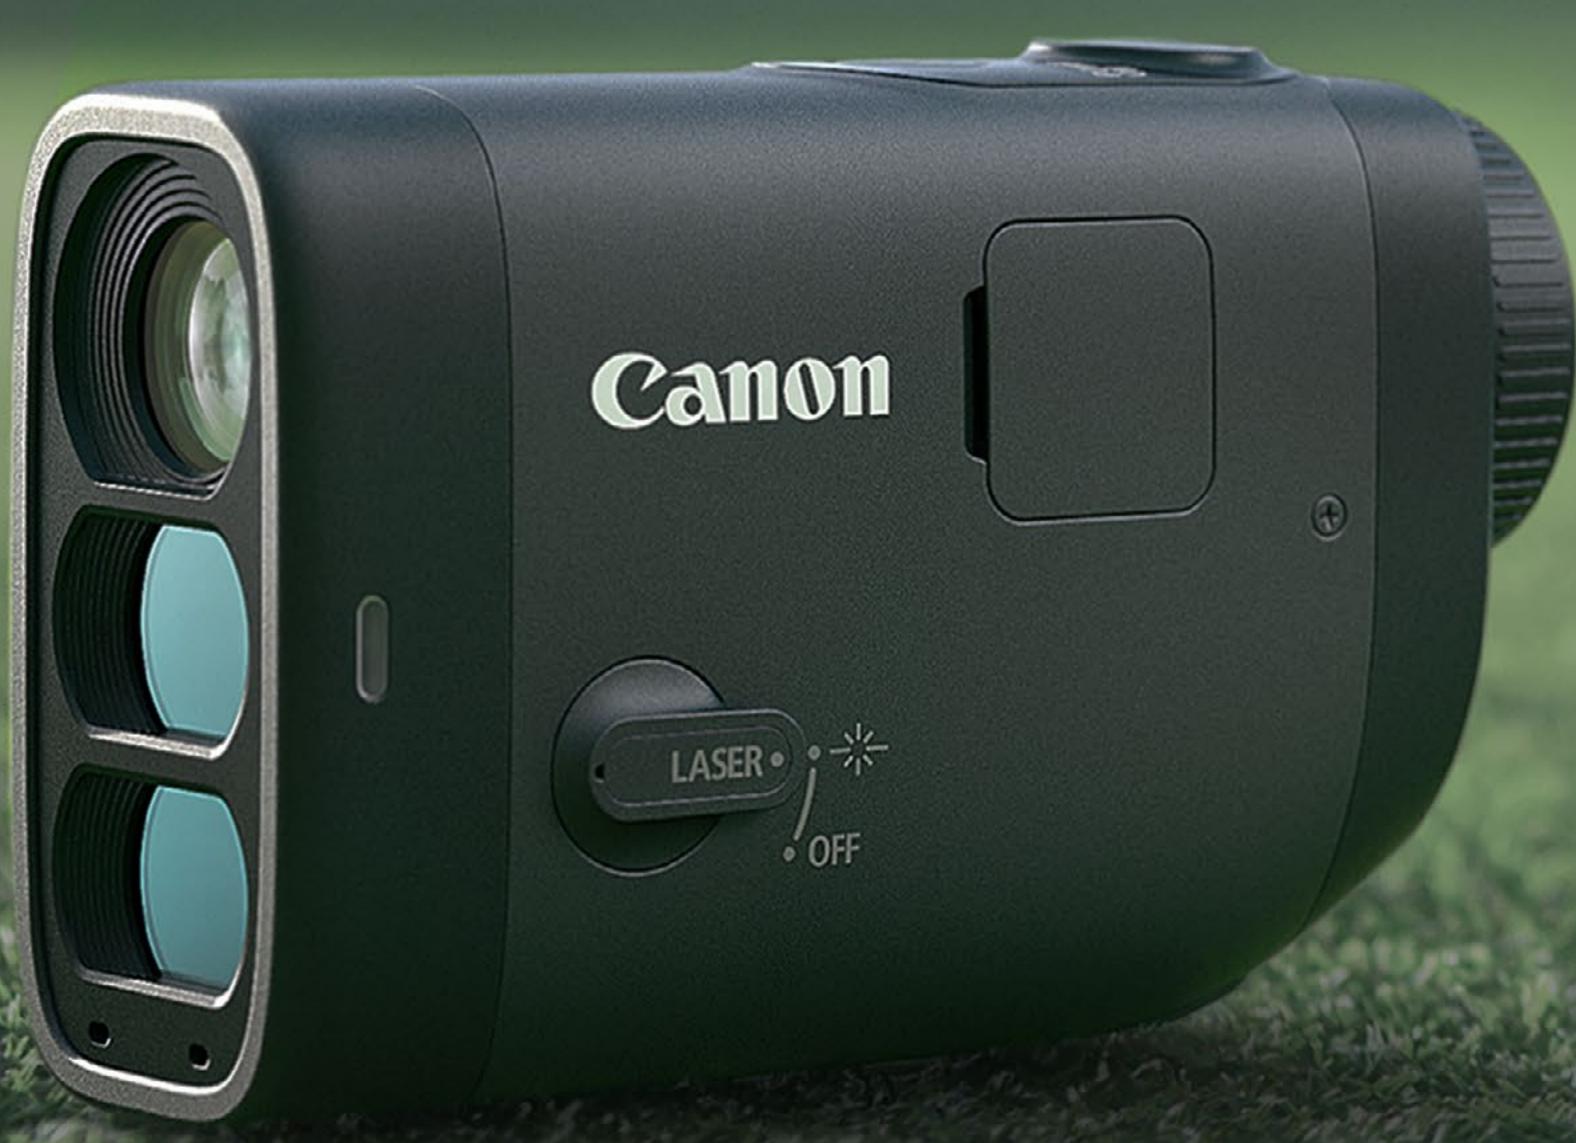

#### Pocket-Sized Precision

Fitting easily into any pocket or golf bag, measuring distance is effortless, or simply review your last performance on the go. USB-C charging allows for quick charges between games.

### Easy Operations

Buttons and switches are ergonomically placed for easy accessibility. Protected by IPX4 equivalent exterior, have peace of mind outdoors with robust build quality.

#### Clear User Interface

Take sight of the next bound with ease.
Toggle between multiple useful information at a glance through the high resolution viewfinder. Intuitive icons and prompts confirm subject is in focus and display useful distance measurements.