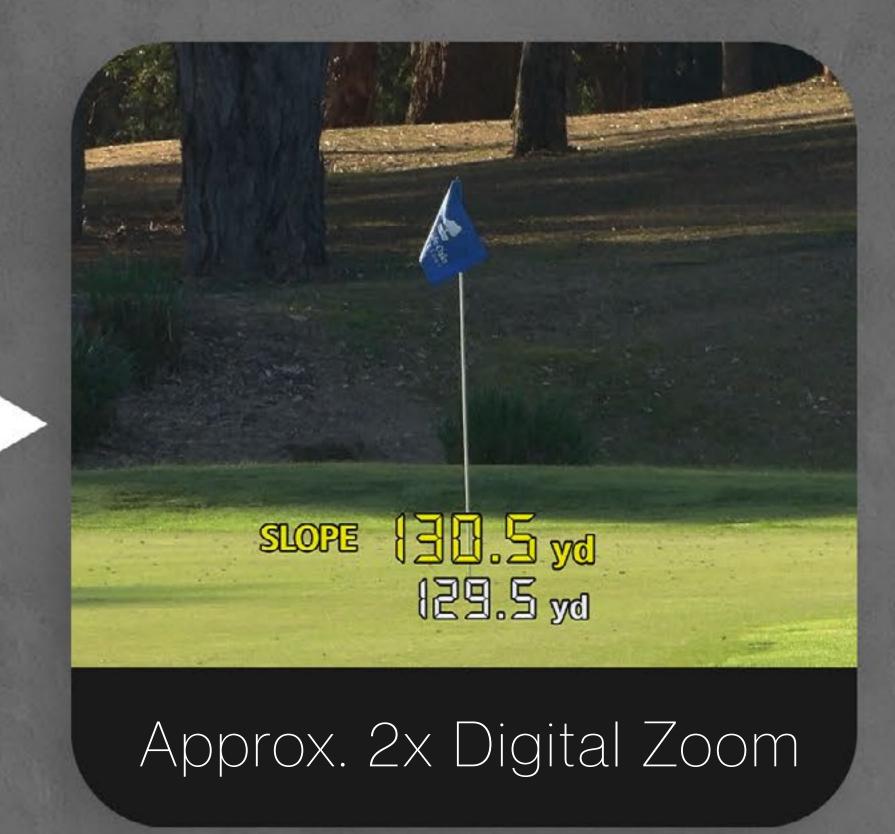

#### Zoom In on Faraway Targets

With a Digital Zoom magnification of up to 2x, distant objects like pins and flags from 7 to 800 yards can be viewed in detail — providing a way to effortlessly locate balls after making a shot or observe nearby conditions. The function can also be used while recording videos or capturing still images.