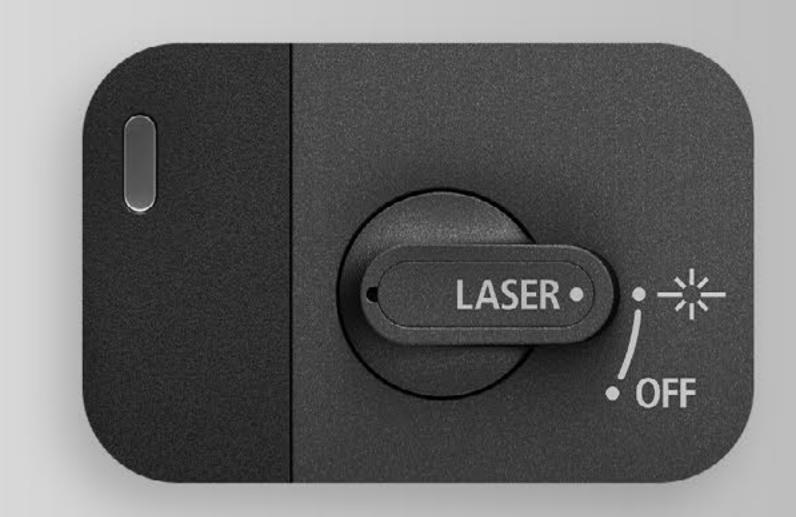

#### 3-Step Recording and Measuring

Perform measurements and record your performance easily in 3 steps

Step 1

Set the PowerShot GOLF LASER lever to ON.