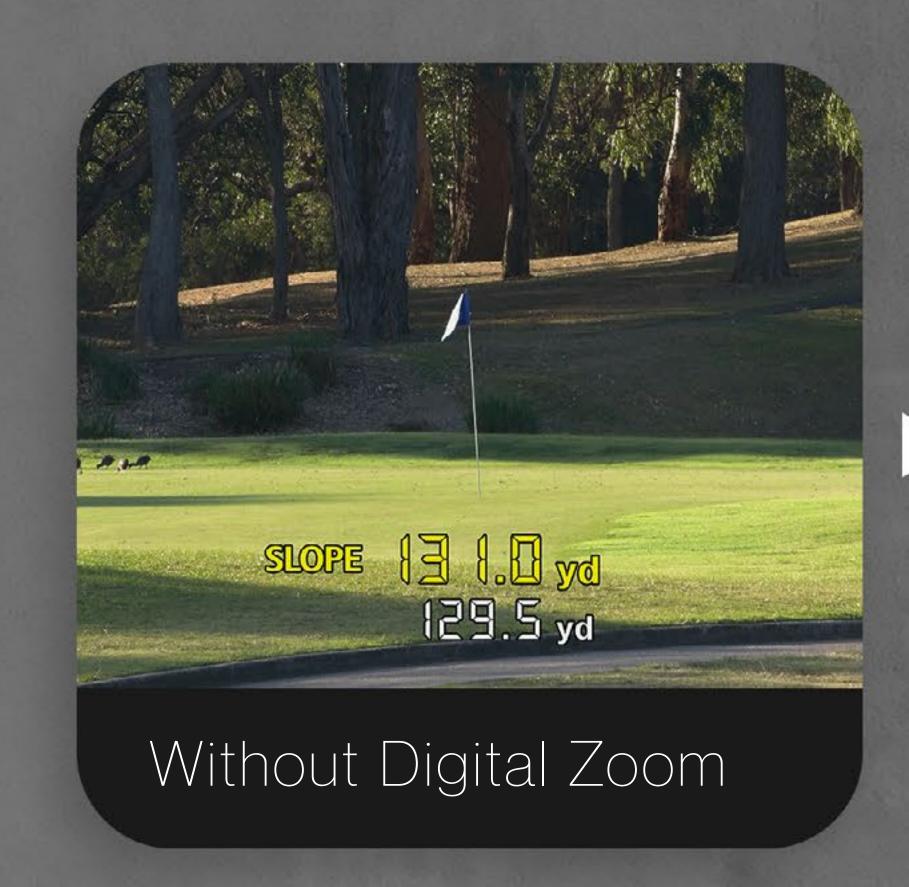

#### Zoom In on Faraway Targets

With a Digital Zoom magnification of up to 2x, distant objects like pins and flags from 7 to 800 yards can be viewed in detail — providing a way to effortlessly locate balls after making a shot or observe nearby conditions. The function can also be used while recording videos or capturing still images.