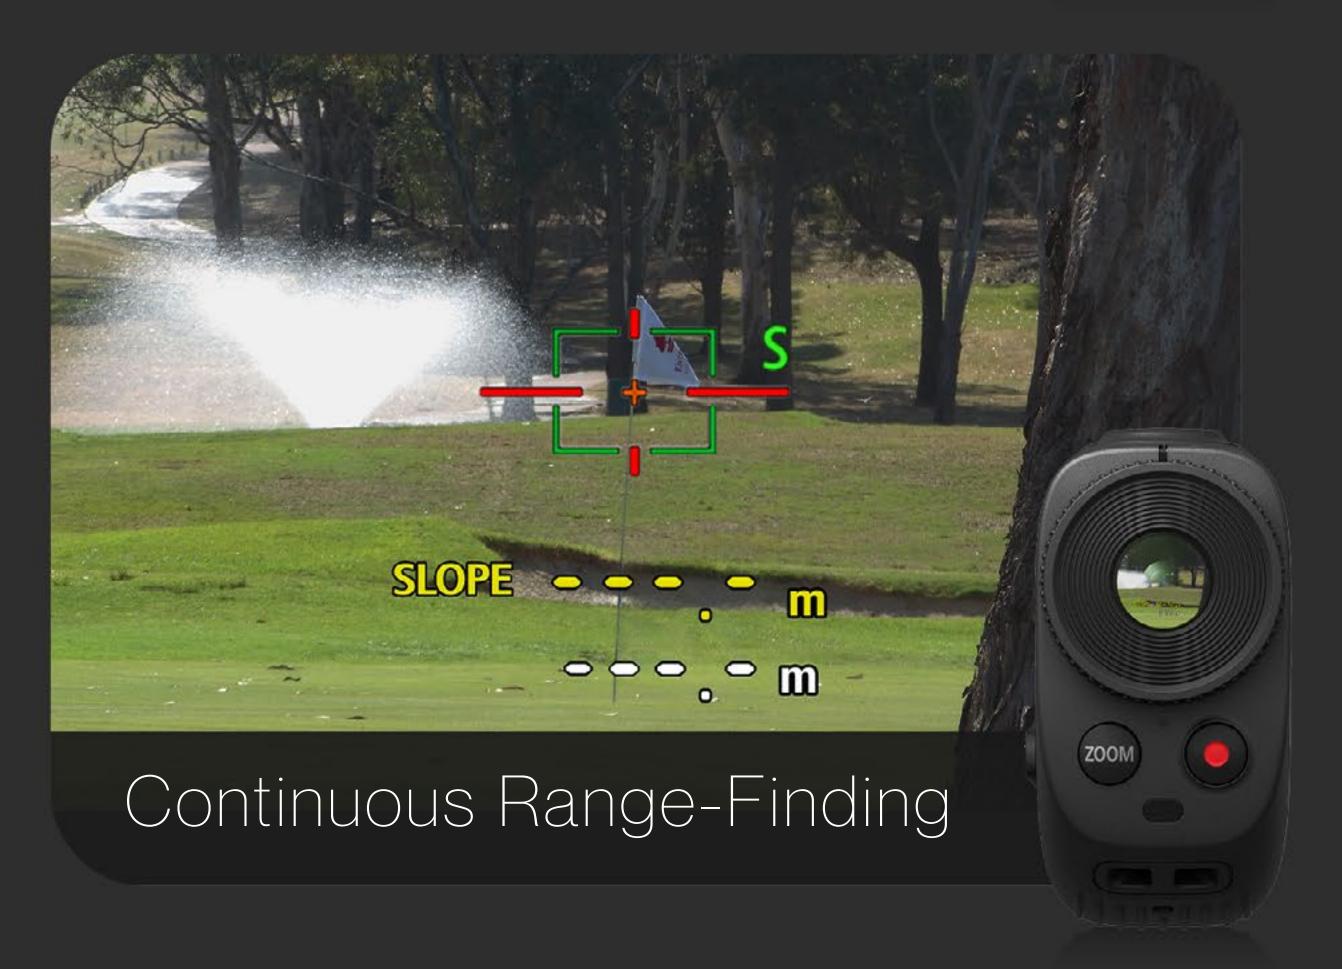

#### Continuous Range-Finding

Identify your desired subject and measure its distance with ease. By half-pressing the 'Measurement' button, the viewfinder will display an 'S' icon as it fires off a constant laser. Then, a 'flag' icon will appear after a specific subject is detected with the 'Pin-Locking Function' before displaying the measured distance data.