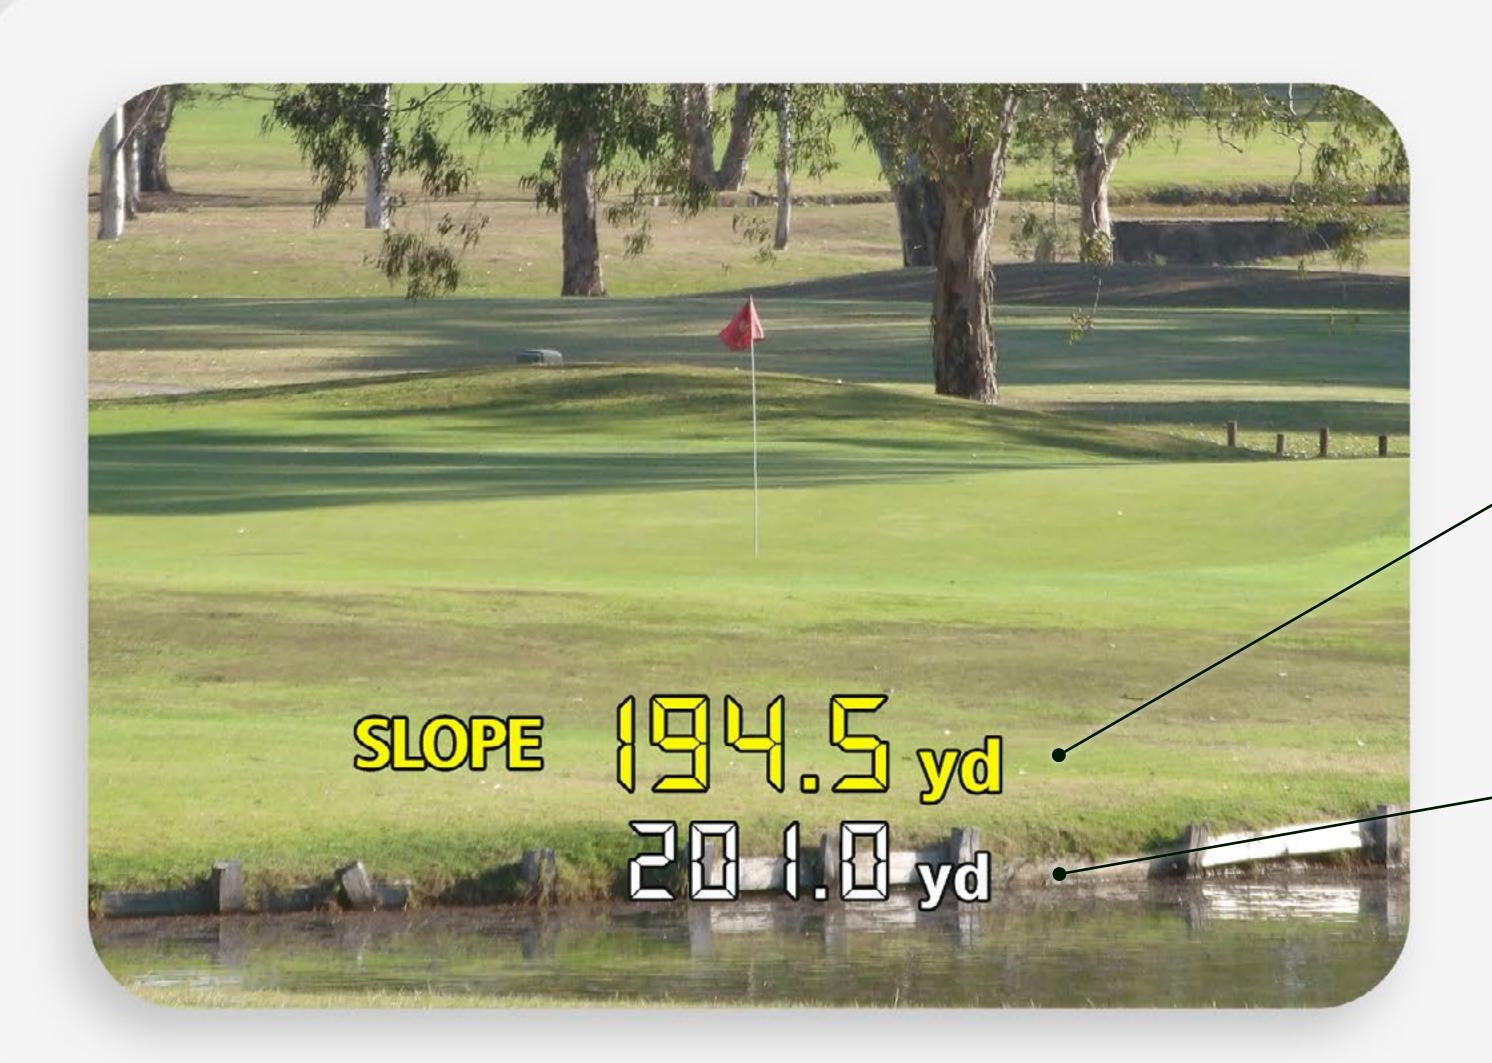

# Strategise with Pinpoint Accuracy

Landing your golf ball in hilly areas can be a head scratch for your next swing. When playing on hilly or sloping terrain, enabling 'Slope Mode' will give you a more accurate calculation of the effective distance that the ball must travel (horizontal distance ± height) based on the fairway's slope and distance to the target. This comes in useful for making strategic decisions such as golf club selection and adjusting the strength of your swing.

Effective distance that the ball must travel (horizontal distance ± height) with Slope Mode ON

Straight-line distance to target

< Table of Contents 03