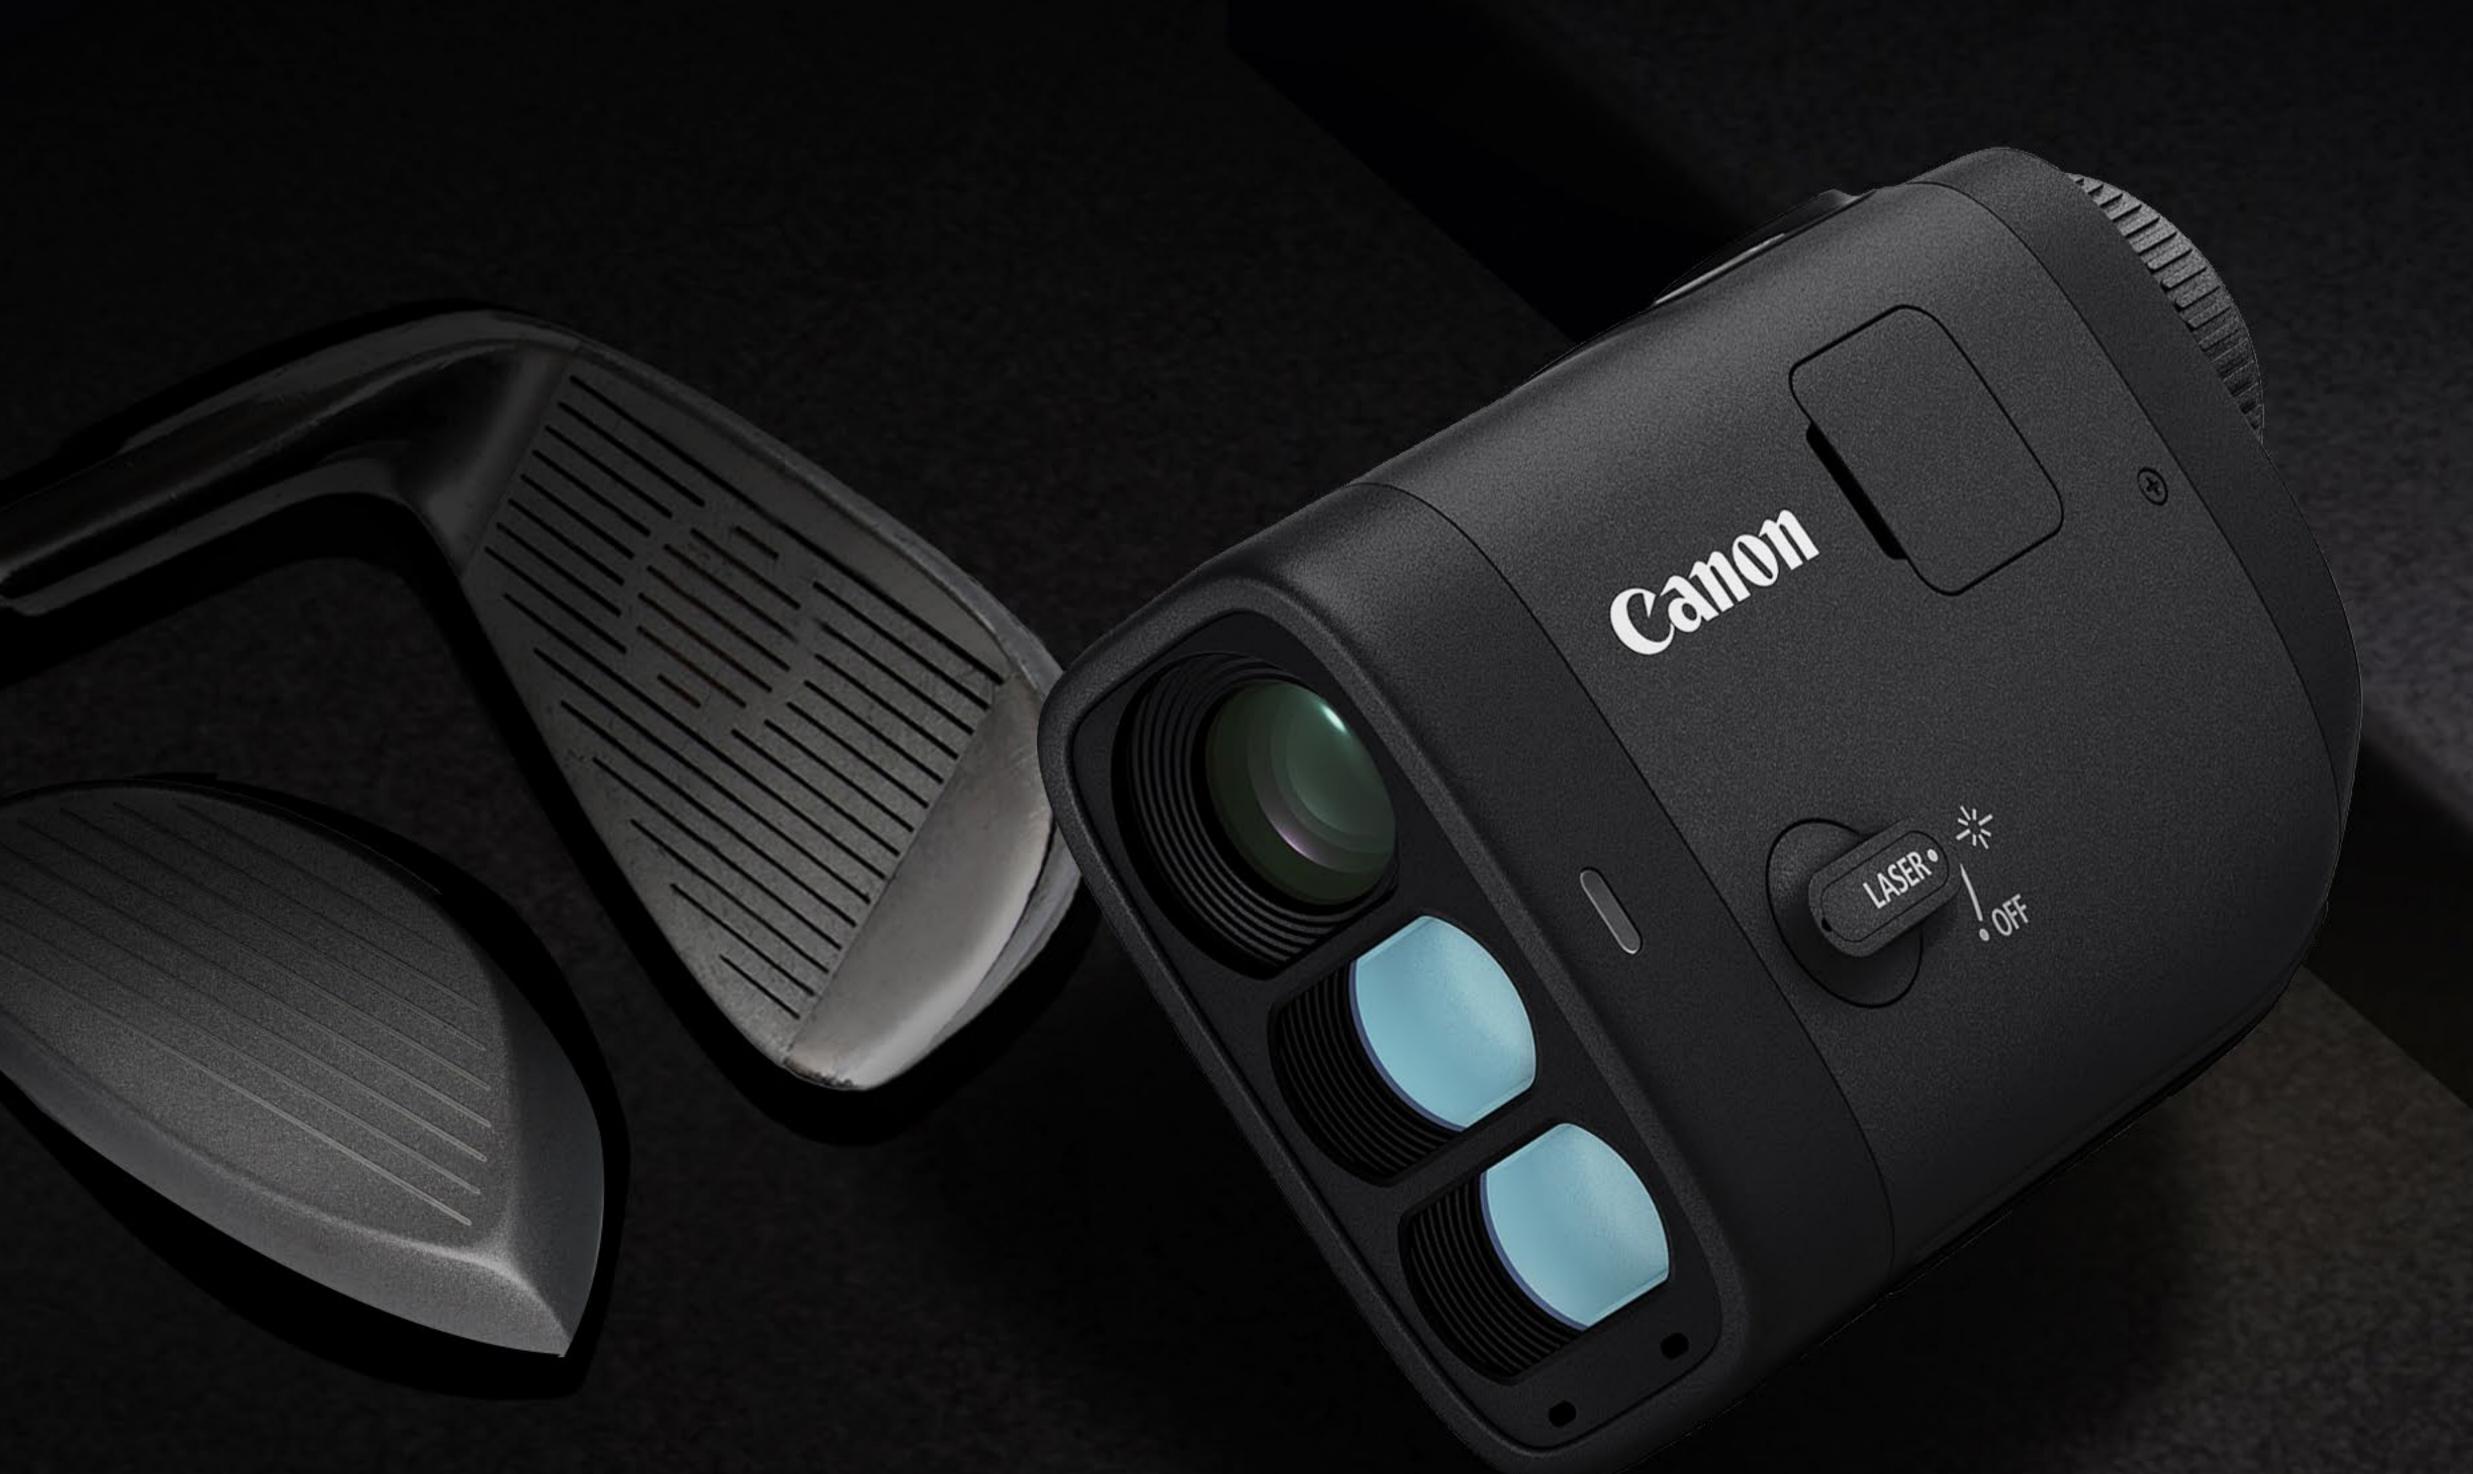

# A Perfect Companion at Every Range

Introducing Canon's new golfing essential, the PowerShot GOLF.
Strategise and refine each round with precise measuring features, record and playback to review your performance. Set your sights further, tee off with confidence.

### Easy Operations

Buttons and switches are ergonomically placed for easy accessibility. Protected by IPX4 equivalent exterior, have peace of mind outdoors with robust build quality.