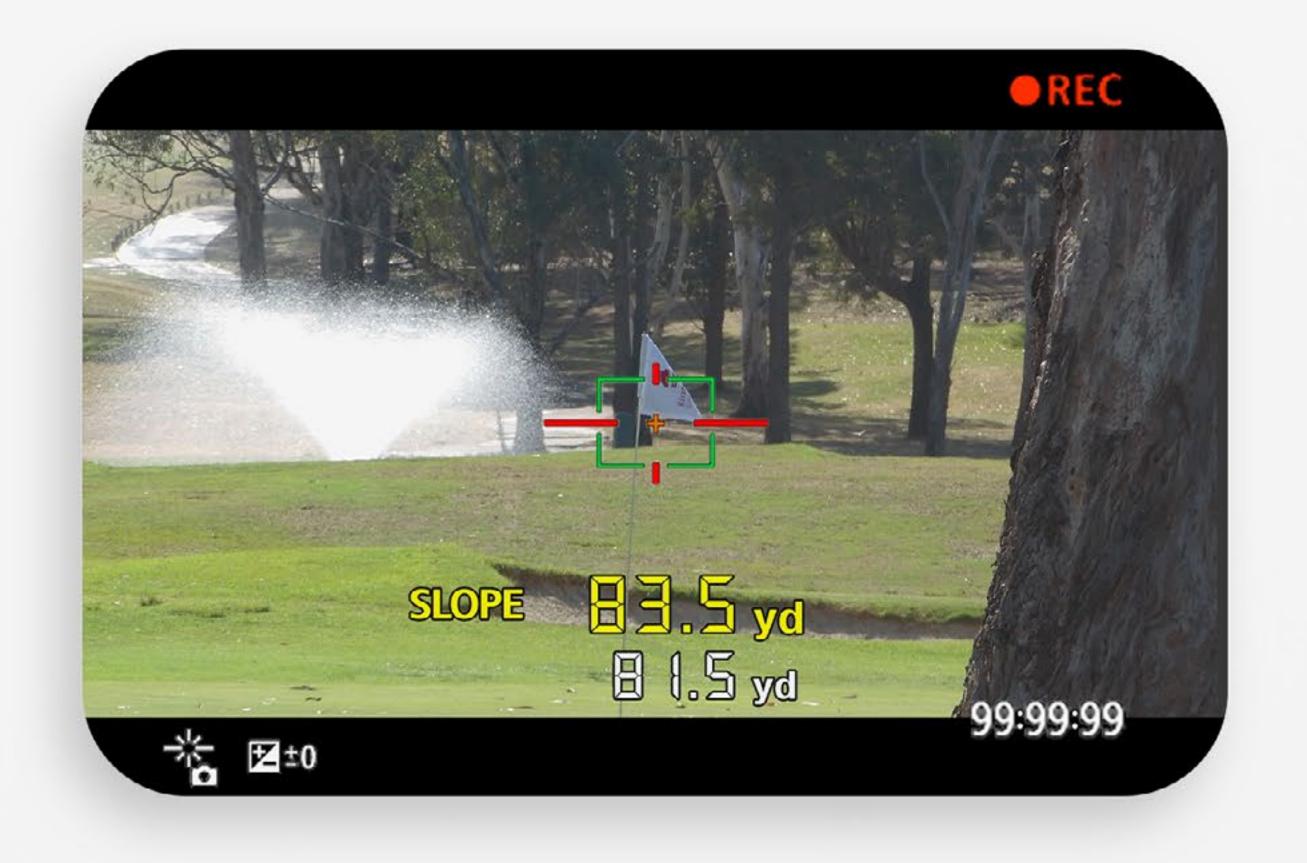

#### Measuring Distances and Recording Playbacks

Improve your performance with range-finding data

Review your game easily using the PowerShot GOLF. The device allows for the recording of photos and video clips that contain measured distance data, offering you a multitude of ways to assess information to improve your game afterwards. Audio recording is possible with the PowerShot GOLF too.

#### Step 3

- Pressing measurement button halfway:
- Viewfinder measures and displays distance.
- Pressing measurement button down fully:
- A still photo containing recorded distance data is taken.
- Pressing measurement button down halfway while video recording:

Distance data will be recorded within the video.

< Table of Contents 05