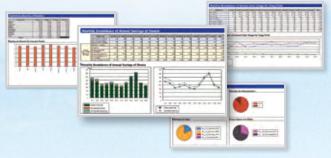

# **Greater Optimisation**Through Usage Analytics and Reporting

Analyse fleet information and print usages to gain greater insights into the model mix, usage volumes, print savings potential, service performance level, and much more, all within the published report.

Available from the customer portal, you can download the reports at your convenience. Together with consultancy from our experienced Canon service consultants, you can be sure of an effectively managed fleet for higher level of optimisation and cost-savings.