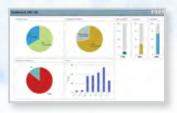

#### **Dashboard** for Fleet Clarity

Critical information at the right time allows you to decide with agility. With MDS Cloud customer dashboard, information of the fleet and print usages are summarised into visual charts for easy understanding.

Providing device types breakdown, visibility into print consumption and more, you can have information at your fingertips for quick and decisive fact-based business recommendations.