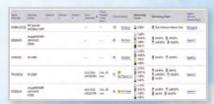

# **Simplified** Fleet Management

MDS Cloud automates the discovery of networked print devices and gathers information from those devices in a timely manner. Supporting every networked printer make and model\* in your fleet and administrated by your Canon MDS service team, information on printer status, consumables level, print usage,

and even error notifications, can be readily available. This enables your print devices to be effectively managed, ensuring maximum availability and convenience.

\* Information availability may vary depending on device type and model.

## Flexible Service Performance Metrics

Every business environment is unique. Your service level requirements too, should flexibly fit your business. Using MDS Cloud, current service performance can be measured against your customised set of service level metrics.

We ensure that service levels are constantly met or exceeded, and that your print fleet is continuously managed for optimal value.