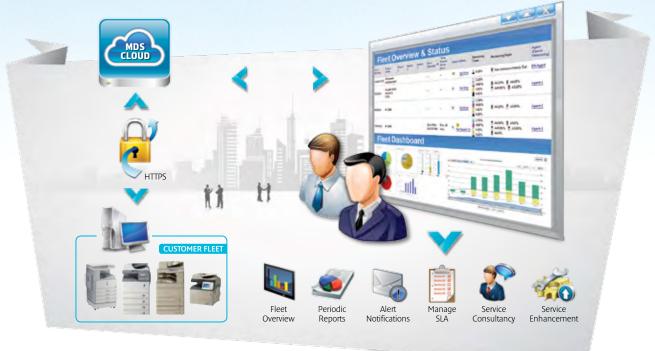

# MDS Cloud is a total fleet management platform that enhances device availability, provides valuable management information and facilitates continuous fleet optimisation.

# **Simplified** Fleet Management

MDS Cloud automates the discovery of networked print devices and gathers information from those devices in a timely manner. Supporting every networked printer make and model\* in your fleet and administrated by your Canon MDS service team, information on printer status, consumables level, print usage,

and even error notifications, can be readily available. This enables your print devices to be effectively managed, ensuring maximum availability and convenience.

\* Information availability may vary depending on device type and model.

#### **Dashboard** for Fleet Clarity

Critical information at the right time allows you to decide with agility. With MDS Cloud customer dashboard, information of the fleet and print usages are summarised into visual charts for easy understanding.

Providing device types breakdown, visibility into print consumption and more, you can have information at your fingertips for quick and decisive fact-based business recommendations.